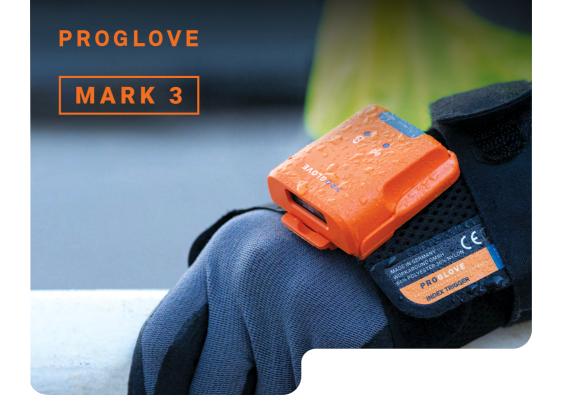

# Bending limits in the world of wearable scanning

## Enable your smoothest, most flexible operations yet. MARK 3 optimizes to your process at every scan.

#### MARK 3

- Efficient, lightweight and versatile multi-range scanning
- Ready for pairing to mobiles, terminals and all common smart devices
- Haptic, acoustic and optic feedback functions