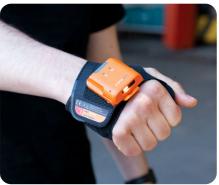

### Lightweight and compact design

1.38oz / 39g at the size of a matchbox

#### Stress-free mobile roll outs

Easy setup with ProGlove Insight